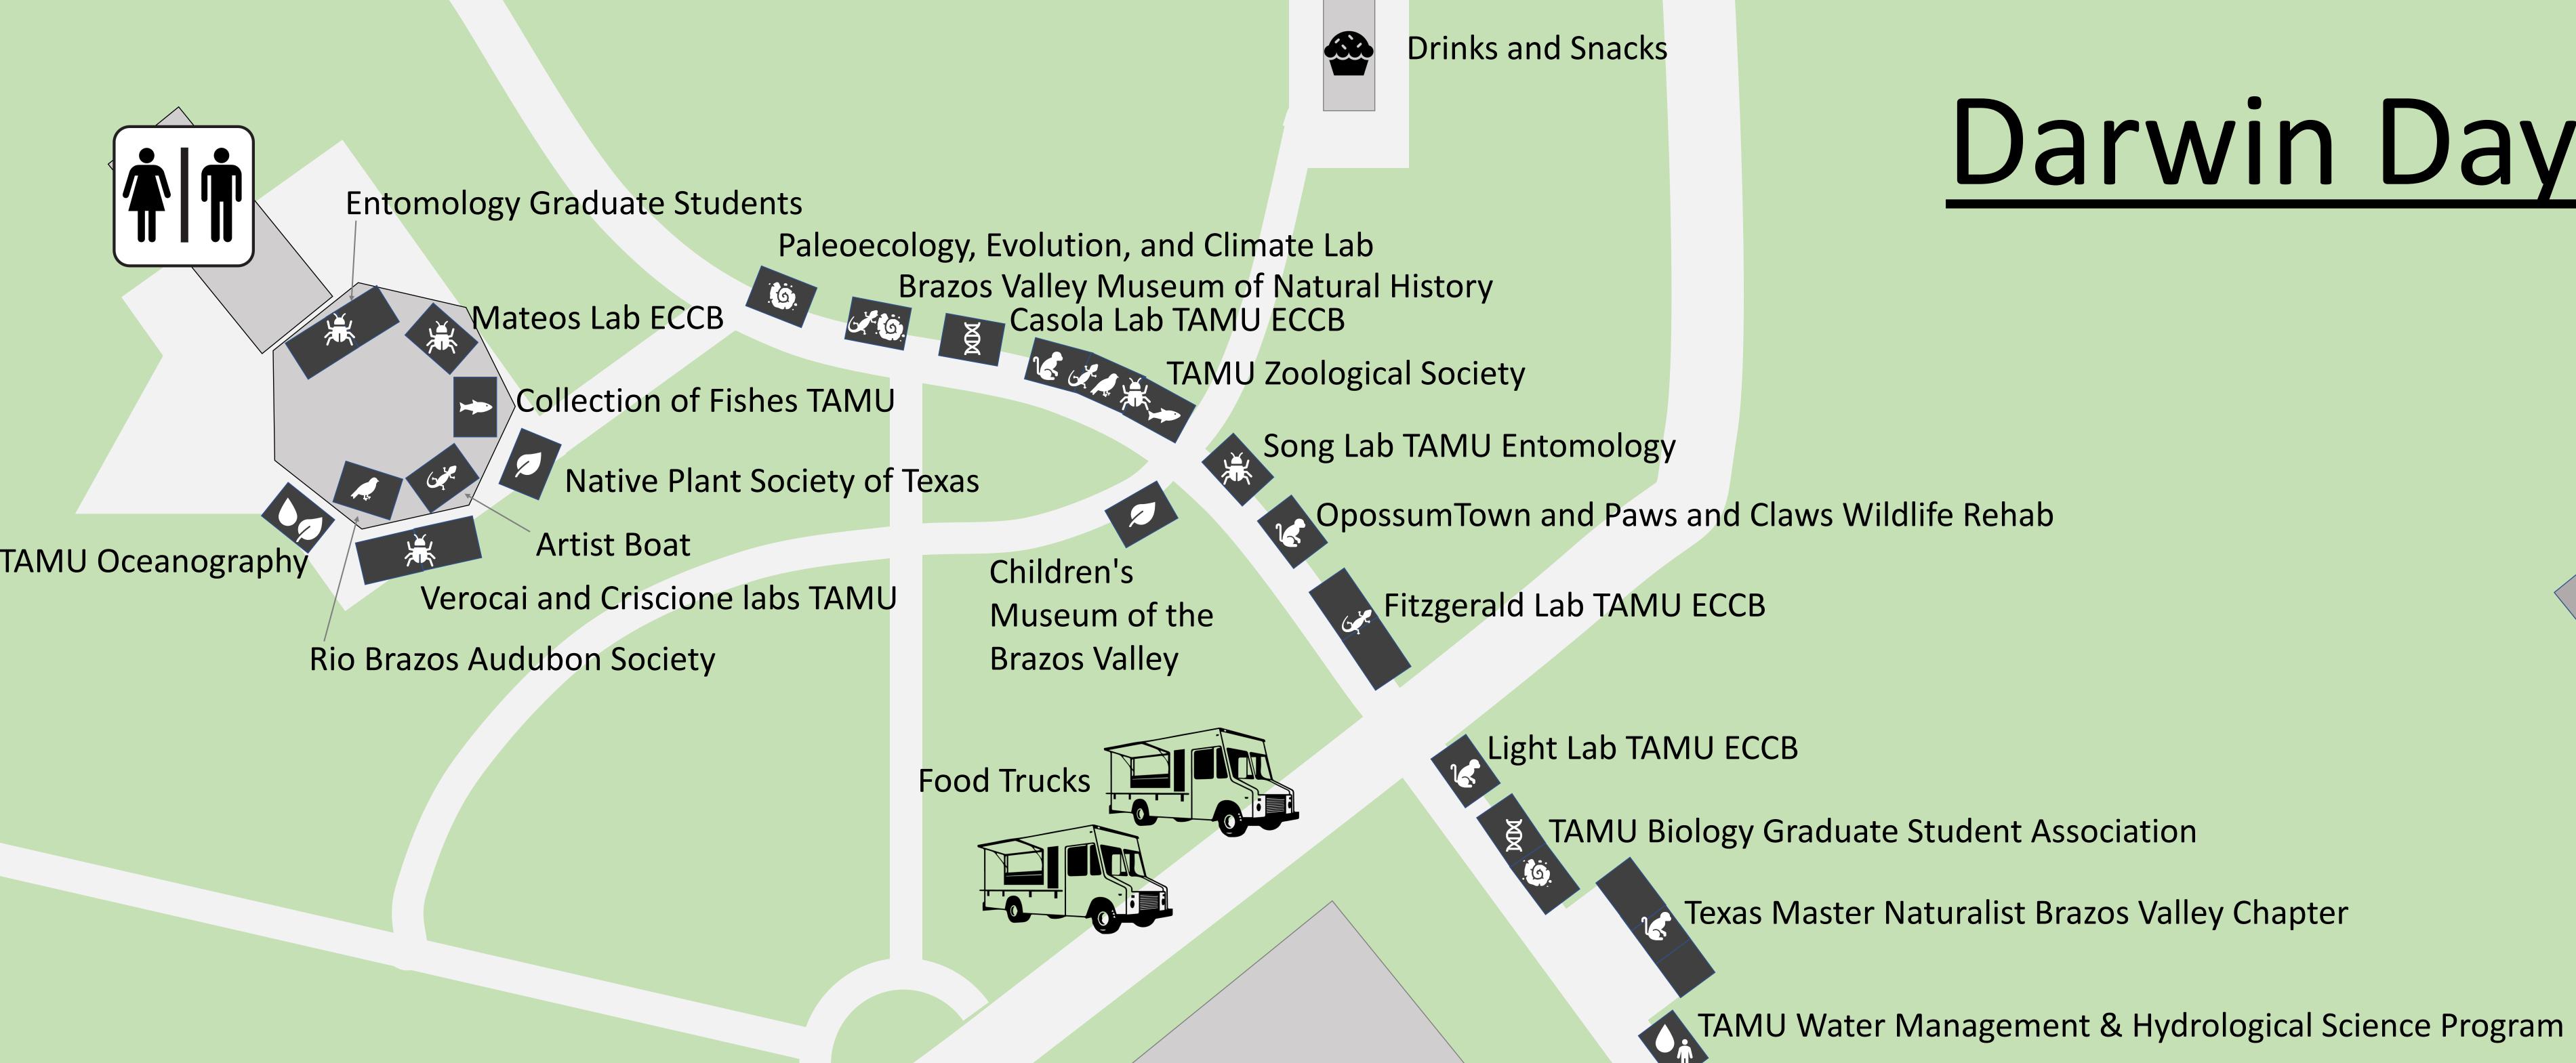

## Darwin Day 2023

Parking lot 97 Free after 5 pm

Hamer labs TAMU Entomology Lawing Lab TAMU ECCB Texas A&M Society for Conservation Biology Athrey Lab TAMU TAMU Schubot Center **Ecological Integration Symposium** 

Hominin evolution with TAMU Anthropology

EEBISO (T shirt sales)

Welcome Booth

- Water
- Ancient Biology (fossils, etc.)
- Molecular Biology
- Plants
- Invertebrates (insects, etc.)
- Fishes
- Reptiles and Amphibians
- Birds
- Mammals (non-human)
- Humans

TAMU = Texas A&M University ECCB = Ecology and Conservation **Biology Department** 

QR code for digital map

AGLS Building Talk by Dr. Giri Athrey

## Legend

- Water
- Ancient Biology (fossils, etc.)
  Molecular Biology
- Plants
- Invertebrates (insects, etc.)
- Fishes
- Reptiles and Amphibians
- Birds
- Mammals (non-human)
- Humans

TAMU = Texas A&M University ECCB = Ecology and Conservation Biology Department