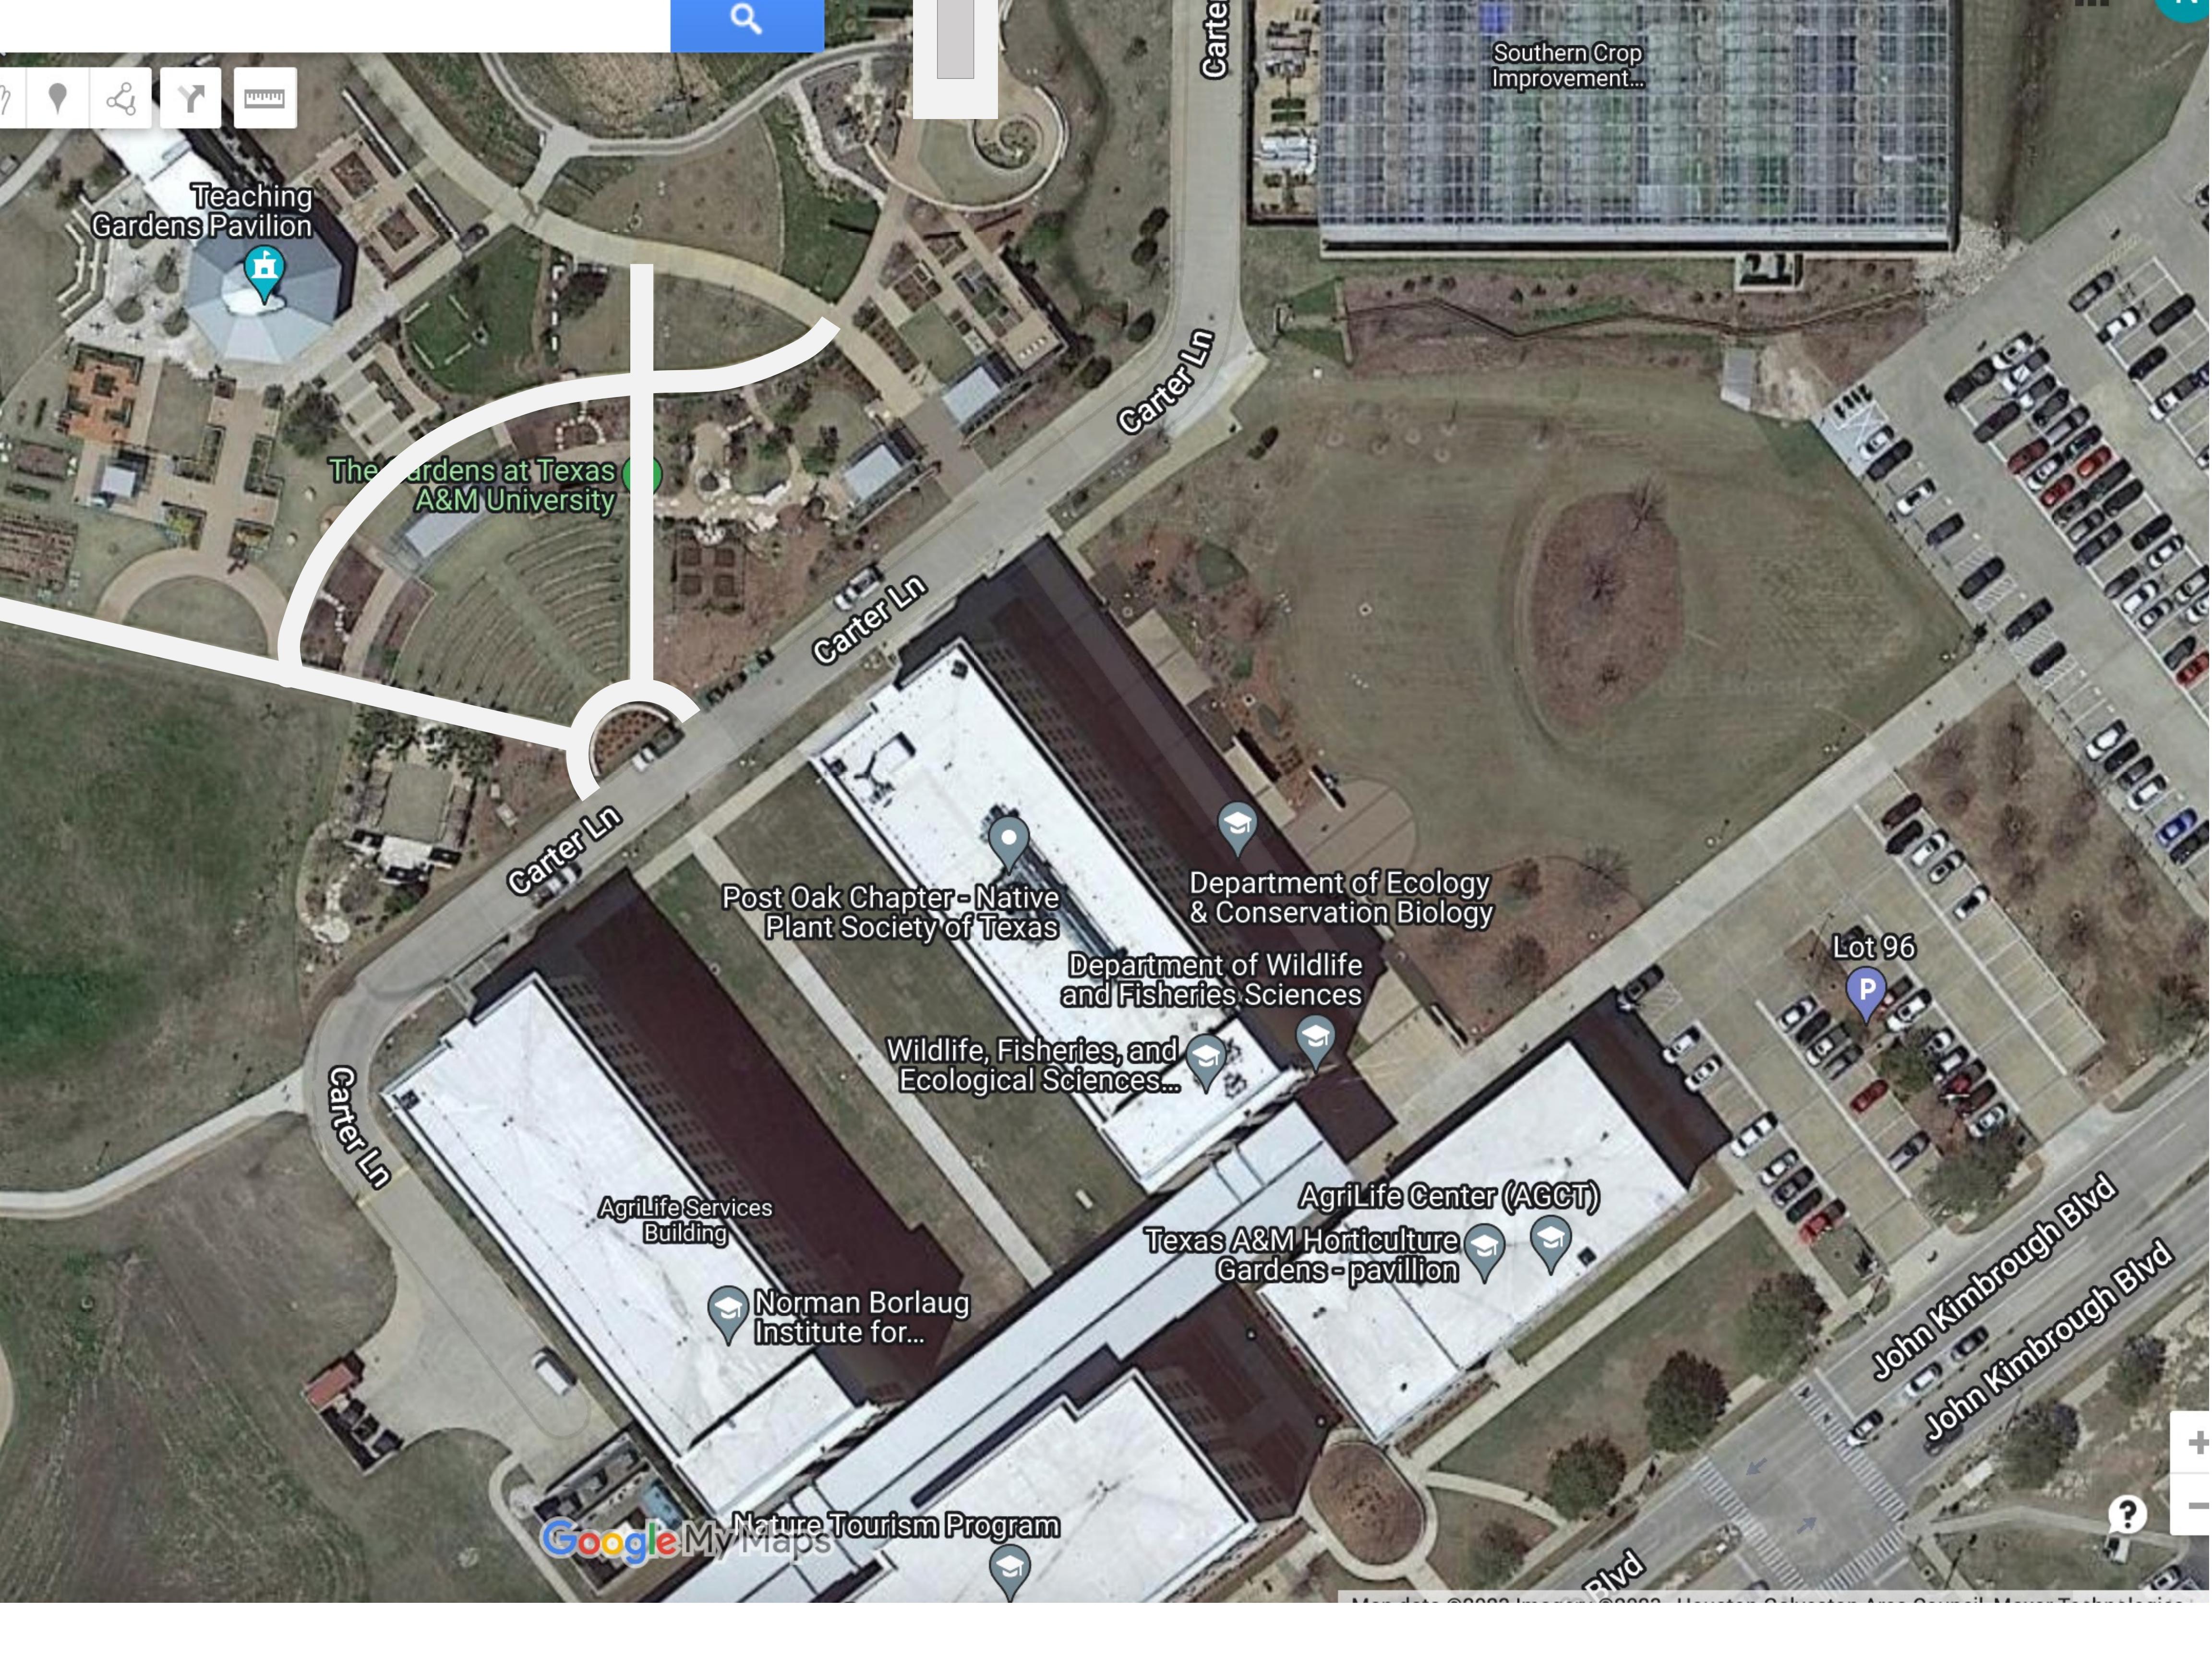

TAMU = Texas A&M University ECCB = Ecology and Conservation **Biology Department** 

QR code for digital map

AGLS Building Talk by Dr. Giri Athrey